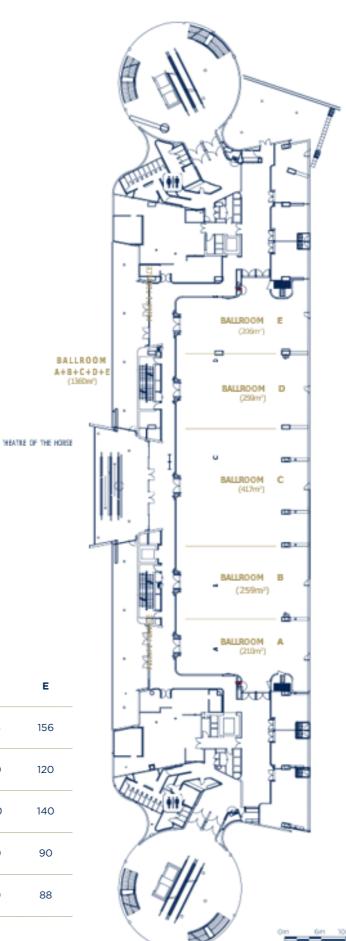

## **VENUE FEATURES**

- Over 1300m2 of flexible space
- Floor-to-ceiling views with grey-out blinds
- Two open terraces overlooking the Theatre of the Horse (140m2 each)
- Open terrace overlooking the racecourse
- Free high density WiFi and data outlets
- Ten x 150 inch, one x 180 inch drop down high definition projectors
- House sound system and rigged PA system
- Four operable walls with single door openings between rooms
- Zoned and dimmableintelligent and static lighting fixtures
- Goods and passengerlifts Amenities
- Airconditioning
- Award-winningcatering serviced from two commercial kitchens
- Limited complimentary parking Onsite security

## **SUITABLE FOR**

Gala dinners, celebrations and parties, conferences, product launches and exhibitions.

Gross Area: 1377m2 with four retractable rooms that divide the room into five spaces. Ceiling Height: 6m (5.25m at operable walls)

To find out more please contact our Meetings & Events Team P | 1300 729 668 E | meetingsandevents@australianturfclub.com.au

TRACKSIDI

| ROOM      | ALL  | Α   | В   | С   | D   | E   |
|-----------|------|-----|-----|-----|-----|-----|
| THEATRE   | 1163 | 157 | 216 | 361 | 216 | 156 |
| CLASSROOM | 728  | 120 | 160 | 268 | 160 | 120 |
| COCKTAIL  | 1200 | 140 | 220 | 340 | 220 | 140 |
| BANQUET   | 710  | 90  | 130 | 230 | 130 | 90  |
| CABARET   | 568  | 88  | 120 | 200 | 120 | 88  |
| EXAMS     | 530  |     |     |     |     |     |