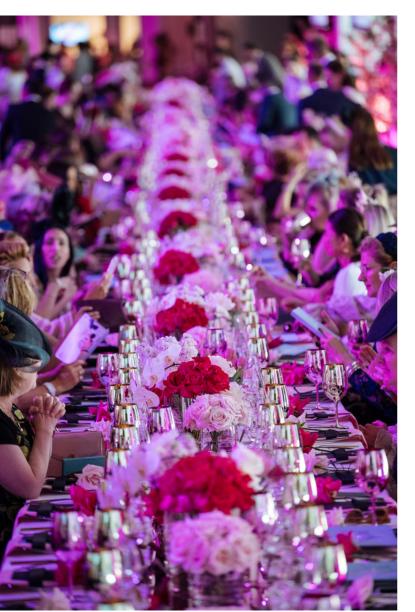

## BALLROON

An expansive world-class entertaining space, the Queen Elizabeth II Grandstand Ballroom offers versatility and grandeur for your event.

ROYAL RANDWICK

The tradition of grand scale entertaining at Royal Randwick continues with The Ballroom.

It is located in the heart of the Grandstand and features floor-to- ceiling windows offering spectacular balcony views of the Sydney CBD. It providesspace for up to 750 guests at a banquetdinner or can be easily dividedinto five rooms for more intimate gatherings. The contemporary ballroom also has an undercover terrace perfect for pre-dinner drinks or as conference cateringspace. With elegant finishes and state-of-the-art technology, The Ballroom is the perfect space to turn your next event into an occasion.

## **SUITABLE FOR**

Gala dinners, celebrations and parties, conferences, product launches and exhibitions.

Gross Area: 1377m2 with four retractable rooms that divide the room into five spaces. Ceiling Height: 6m (5.25m at operable walls)